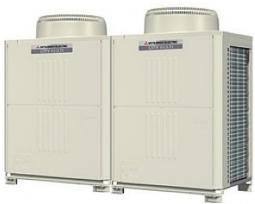

## **PUHY-P750YSHM-A**

Standard Y Series 30hp Outdoor Unit

R410A Heat Pump

- High Sensible Cooling Function By raising off coil temperature, a 10% increase in sensible cooling capacity over standard operation is achievable, the result being greater comfort for occupants
- Refrigerant Volume Checking Function can indicate if a leakage has occurred by measuring various temperature and pressures around the system, allowing customers to easily comply with the F-Gas regulation
- Replace Technology Function allows the re-use of refrigerant piping, controllers, power and control wiring for all previously installed R22 and R407c Heat Recovery and Cooling Only systems
- Energy-saving 100% inverter driven outdoor compressor units with very low start currents

## Product Details

| PUHY-P750YSHM-A                     |                |
|-------------------------------------|----------------|
| Capacity (kW):                      |                |
| Heating (Nominal)                   | 95.0           |
| Cooling (Nominal)                   | 85.0           |
| Heating (UK)                        | 81.7           |
| Cooling (UK)                        | 78.2           |
| Power Input (kW) Heating (Nominal)  | 25.46          |
| Power Input (kW) Cooling (Nominal)  | 25.07          |
| Power Input (kW) Heating (UK)       | 23.68          |
| Power Input (kW) Cooling (UK)       | 18.05          |
| Max No. of Connectable Indoor Units | 50             |
| Airflow(m3/min)                     | 225 /225       |
| Noise (dBA)                         | 63             |
| Width - mm                          | 1220 + 1220    |
| Depth - mm                          | 760            |
| Height - mm                         | 1710           |
| Weight - kg                         | 245 + 245      |
| Electrical Supply                   | 380-415v, 50Hz |
| Mains Cable No. Cores               | 4 + earth      |
| Starting Current (A)                | 8              |
| Running Current (A) - Heating       | 39.3           |
| Running Current (A) - Cooling       | 38.7           |