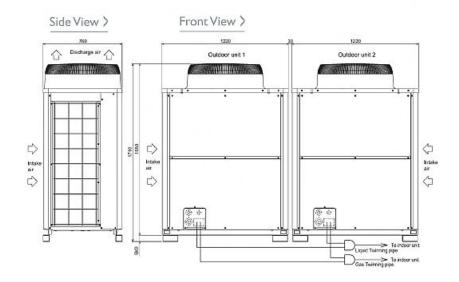

## Dimension

PUHY-P750YSHM-A

Tel:

Fax:

Telephone: 01707 282880

Email: air.conditioning@meuk.mee.com Website: http://www.mitsubishielectric.co.uk/aircon

Mitsubishi Electric reserves the right to make any variation in technical specification to the equipment described, or to withdraw or replace products without prior notification or public announcement.

## Product Details

| PUHY-P750YSHM-A                     |                |
|-------------------------------------|----------------|
| Capacity (kW):                      |                |
| Heating (Nominal)                   | 95.0           |
| Cooling (Nominal)                   | 85.0           |
| Heating (UK)                        | 81.7           |
| Cooling (UK)                        | 78.2           |
| Power Input (kW) Heating (Nominal)  | 25.46          |
| Power Input (kW) Cooling (Nominal)  | 25.07          |
| Power Input (kW) Heating (UK)       | 23.68          |
| Power Input (kW) Cooling (UK)       | 18.05          |
| Max No. of Connectable Indoor Units | 50             |
| Airflow(m3/min)                     | 225 /225       |
| Noise (dBA)                         | 63             |
| Width - mm                          | 1220 + 1220    |
| Depth - mm                          | 760            |
| Height - mm                         | 1710           |
| Weight - kg                         | 245 + 245      |
| Electrical Supply                   | 380-415v, 50Hz |
| Mains Cable No. Cores               | 4 + earth      |
| Starting Current (A)                | 8              |
| Running Current (A) - Heating       | 39.3           |
| Running Current (A) - Cooling       | 38.7           |